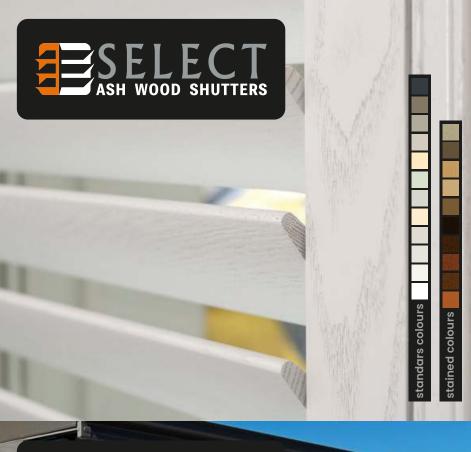

Dura aluminium shutters represent the ultimate in modern shutter design, combining the strength and lightweight properties of aluminium with a contemporary gesthetic.

Suitable for a variety of applications, both indoor and outdoor, they are designed to withstand harsh weather conditions, ensuring long-lasting beauty and functionality.

Available in an array of colours, these shutters offer flexibility in design while providing benefits such as low maintenance, high security, and energy efficiency, making them an ideal solution for today's dynamic living