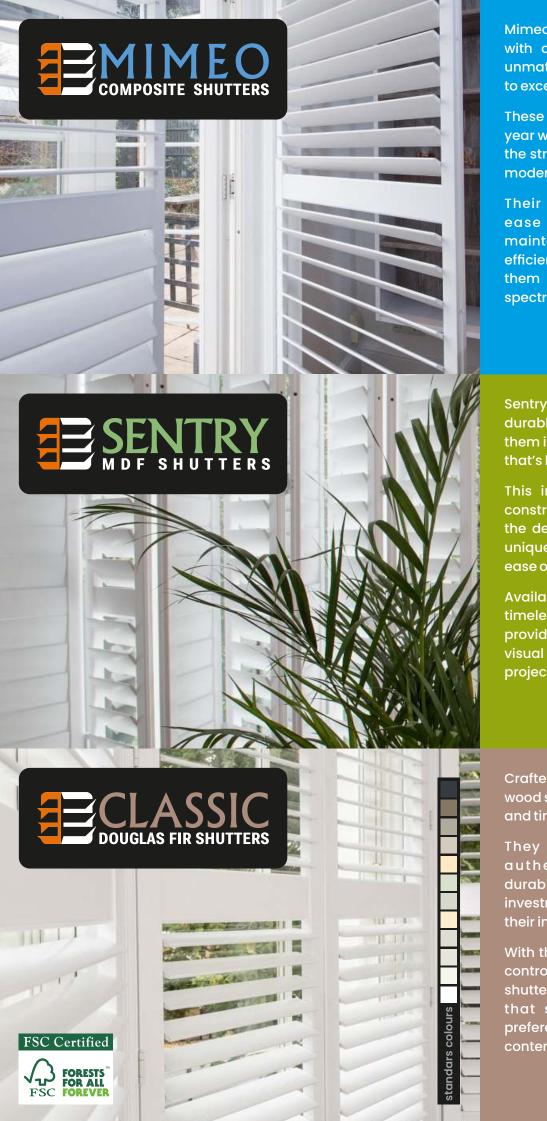

Select ash wood shutters, crafted from premium ash wood, showcase a luxurious grain texture and are renowned for their strength and aesthetic versatility.

They are available in a wide selection of painted and stained colours, providing unparalleled customization options to match any interior style.

These shutters not only promise to enhance the visual appeal of a space but also offer functional benefits including excellent durability, light control, and insulation, making them a preferred choice for upscale projects.