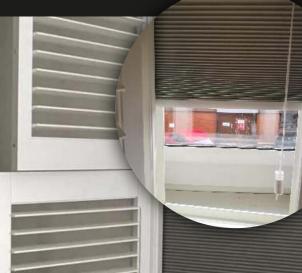

### **Shutters with**

### integrated blackout blinds

Transform your customers' spaces with our elegant plantation shutters, now engineered for complete darkness. Our innovative blackout shutters, featuring a special frame that accommodates an integrated blackout honeycomb blind, provide unparalleled style and total light blockage. Ideal for environments where complete darkness is essential.